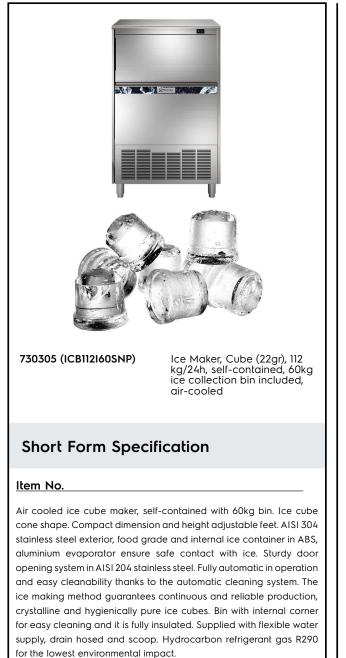

Ice Makers Ice Cuber (22gr), 112kg/24h, 60kg bin, air-cooled

| ITEM #       |  |  |
|--------------|--|--|
| MODEL #      |  |  |
| NAME #       |  |  |
| <u>SIS #</u> |  |  |
| AIA #        |  |  |